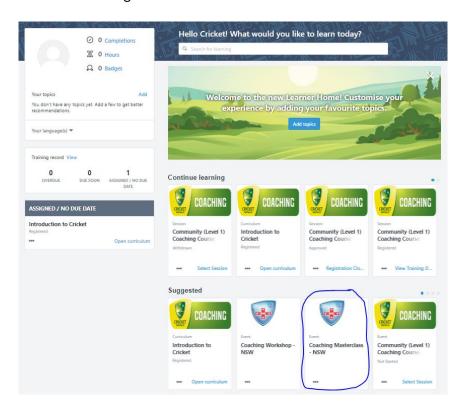

**Step 1:** Log in to <a href="www.community.cricket.com.au/coach/courses">www.community.cricket.com.au/coach/courses</a> and click "Launch Learning" (This will take a little while to load)

**Step 2:** Scroll down to the **'suggested'** section of the landing page. You may need to scroll the tab across to find the "Coaching Masterclass – NSW" tab.