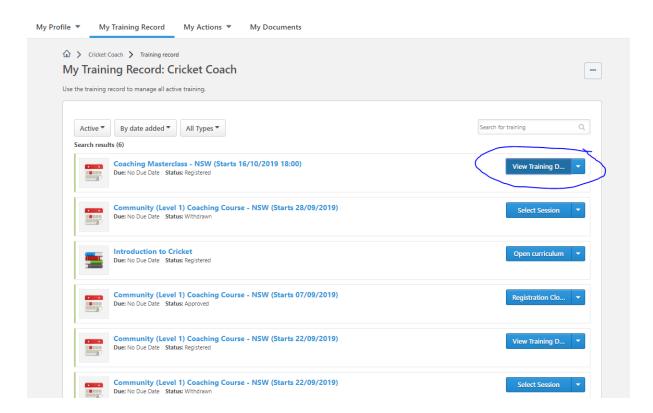

**Step 3:** Request the course you would like to attend from the list.

Step 4: Click on "View Training Details" for more information