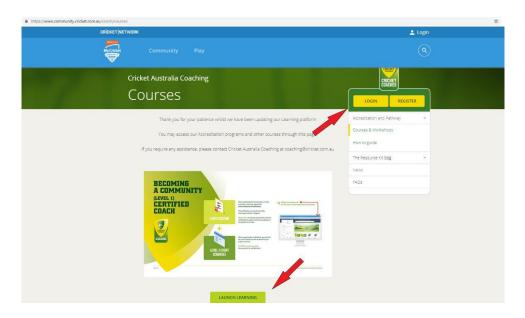

**Step 1:** Log in to <a href="www.community.cricket.com.au/coach/courses">www.community.cricket.com.au/coach/courses</a> and click "Launch Learning" (This will take a little while to load)

**Step 2:** Scroll down to the **'suggested'** section of the landing page. You may need to scroll the tab across to find the "Coaching Masterclass – NSW" tab.