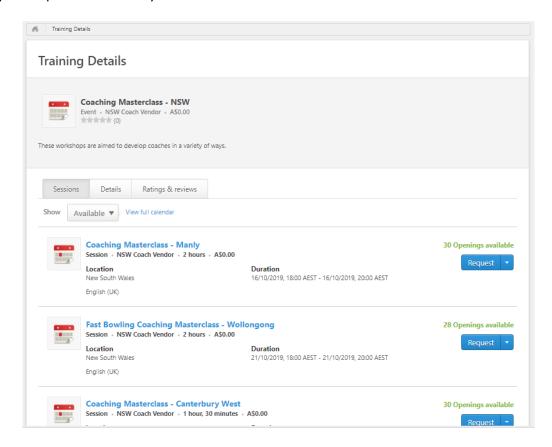

**Step 3:** Request the course you would like to attend from the list.

Step 4: Click on "View Training Details" for more information